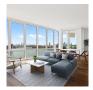

Also signed this week was Unit 4A at 1 John Street in DUMBO, with a last asking price of \$4,500,000. Built in 2016, this condo unit spans 2,593 square feet with 4 beds and 3 full baths. It features sound-attenuated windows, views of the Brooklyn and Manhattan bridges and city, a main living area with a proper dining area and custom chef's kitchen, a versatile bonus den, 10-foot ceilings throughout, hardwood floors, custom window treatments, and a primary suite with waterfront views and a spa-like en-suite bath. The building provides a full-time doorman, a full gym, a common roof deck with panoramic views, and many other amenities.

#### 1 JOHN ST #4A

Type Condo **Status** Contract Ask \$4,500,000 SqFt 2,593 **Beds** 4 **Baths** 3.5 \$4,990 **PPSF** \$1,736 DOM 29 Fees