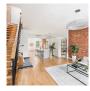

Also signed this week was Unit 4A at 1 John Street in DUMBO, with a last asking price of \$4,500,000. Built in 2016, this condo unit spans 2,593 square feet with 4 beds and 3 full baths. It features sound-attenuated windows, views of the Brooklyn and Manhattan bridges and city, a main living area with a proper dining area and custom chef's kitchen, a versatile bonus den, 10-foot ceilings throughout, hardwood floors, custom window treatments, and a primary suite with waterfront views and a spa-like en-suite bath. The building provides a full-time doorman, a full gym, a common roof deck with panoramic views, and many other amenities.

\$9,900,000

Brooklyn Heights

Ask

Dumbo

#### 1 JOHN ST #4A

Type Condo **Status** Contract Ask \$4,500,000 SqFt 2,593 **Beds** 4 **Baths** 3.5 \$4,990 **PPSF** \$1,736 DOM 29 Fees