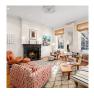

126 State Street in Brooklyn Heights entered contract this week, with a last asking price of \$9,900,000. This 25-foot wide townhouse spans approximately 6,010 square feet with 6 beds and 5 full baths. It features a 62-foot deep parlor and garden floor, a large full-width kitchen with stainless steel counters, a floating steel and wood staircase, a home office with pocket doors, and much more. The main bedroom suite offers a walk-in dressing room, and bath with a huge steam shower and soaking tub.

#### 126 STATE ST

Townhouse

**Status** Contract

**Beds** 6

SqFt 6,010 **Baths** 5 **PPSF** \$2,384 **DOM** 264 \$1,648 **Fees** 