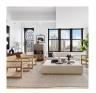

Also signed this week was Unit 4A at 1 John Street in DUMBO, with a last asking price of \$4,500,000. Built in 2016, this condo unit spans 2,593 square feet with 4 beds and 3 full baths. It features sound-attenuated windows, views of the Brooklyn and Manhattan bridges and city, a main living area with a proper dining area and custom chef's kitchen, a versatile bonus den, 10-foot ceilings throughout, hardwood floors, custom window treatments, and a primary suite with waterfront views and a spa-like en-suite bath. The building provides a full-time doorman, a full gym, a common roof deck with panoramic views, and many other amenities.