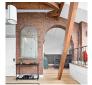

126 State Street in Brooklyn Heights entered contract this week, with a last asking price of \$9,900,000. This 25-foot wide townhouse spans approximately 6,010 square feet with 6 beds and 5 full baths. It features a 62-foot deep parlor and garden floor, a large full-width kitchen with stainless steel counters, a floating steel and wood staircase, a home office with pocket doors, and much more. The main bedroom suite offers a walk-in dressing room, and bath with a huge steam shower and soaking tub.

\$9,900,000

Brooklyn Heights

Ask

Dumbo

#### 126 STATE ST

Townhouse

**Status** Contract

**Beds** 6

SqFt 6,010 **Baths** 5 **PPSF** \$2,384 **DOM** 264 \$1,648 **Fees** 