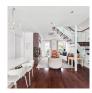

126 State Street in Brooklyn Heights entered contract this week, with a last asking price of \$9,900,000. This 25-foot wide townhouse spans approximately 6,010 square feet with 6 beds and 5 full baths. It features a 62-foot deep parlor and garden floor, a large full-width kitchen with stainless steel counters, a floating steel and wood staircase, a home office with pocket doors, and much more. The main bedroom suite offers a walk-in dressing room, and bath with a huge steam shower and soaking tub.

#### 126 STATE ST

Townhouse

**Status** Contract

**Beds** 6

SqFt 6,010 **Baths** 5 **PPSF** \$2,384 **DOM** 264 \$1,648 **Fees** 