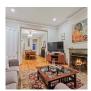

126 State Street in Brooklyn Heights entered contract this week, with a last asking price of \$9,900,000. This 25-foot wide townhouse spans approximately 6,010 square feet with 6 beds and 5 full baths. It features a 62-foot deep parlor and garden floor, a large full-width kitchen with stainless steel counters, a floating steel and wood staircase, a home office with pocket doors, and much more. The main bedroom suite offers a walk-in dressing room, and bath with a huge steam shower and soaking tub.

#### 126 STATE ST

Townhouse

**Status** Contract

**Beds** 6

SqFt 6,010 **Baths** 5 **PPSF** \$2,384 **DOM** 264 \$1,648 **Fees** 