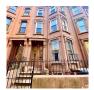

126 State Street in Brooklyn Heights entered contract this week, with a last asking price of \$9,900,000. This 25-foot wide townhouse spans approximately 6,010 square feet with 6 beds and 5 full baths. It features a 62-foot deep parlor and garden floor, a large full-width kitchen with stainless steel counters, a floating steel and wood staircase, a home office with pocket doors, and much more. The main bedroom suite offers a walk-in dressing room, and bath with a huge steam shower and soaking tub.

\$9,900,000

Brooklyn Heights

Ask

Dumbo

#### 126 STATE ST

Townhouse

**Status** Contract

**Beds** 6

SqFt 6,010 **Baths** 5 **PPSF** \$2,384 **DOM** 264 \$1,648 **Fees** 