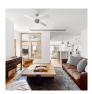

Also signed this week was Unit 4A at 1 John Street in DUMBO, with a last asking price of \$4,500,000. Built in 2016, this condo unit spans 2,593 square feet with 4 beds and 3 full baths. It features sound-attenuated windows, views of the Brooklyn and Manhattan bridges and city, a main living area with a proper dining area and custom chef's kitchen, a versatile bonus den, 10-foot ceilings throughout, hardwood floors, custom window treatments, and a primary suite with waterfront views and a spa-like en-suite bath. The building provides a full-time doorman, a full gym, a common roof deck with panoramic views, and many other amenities.

#### 1 JOHN ST #4A

Type Condo **Status** Contract Ask \$4,500,000 SqFt 2,593 **Beds** 4 **Baths** 3.5 \$4,990 **PPSF** \$1,736 DOM 29 Fees