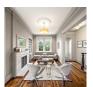

Also signed this week was Unit 4A at 1 John Street in DUMBO, with a last asking price of \$4,500,000. Built in 2016, this condo unit spans 2,593 square feet with 4 beds and 3 full baths. It features sound-attenuated windows, views of the Brooklyn and Manhattan bridges and city, a main living area with a proper dining area and custom chef's kitchen, a versatile bonus den, 10-foot ceilings throughout, hardwood floors, custom window treatments, and a primary suite with waterfront views and a spa-like en-suite bath. The building provides a full-time doorman, a full gym, a common roof deck with panoramic views, and many other amenities.

#### 1 JOHN ST #4A

Type Condo **Status** Contract Ask \$4,500,000 SqFt 2,593 **Beds** 4 **Baths** 3.5 \$4,990 **PPSF** \$1,736 DOM 29 Fees