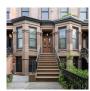

126 State Street in Brooklyn Heights entered contract this week, with a last asking price of \$9,900,000. This 25-foot wide townhouse spans approximately 6,010 square feet with 6 beds and 5 full baths. It features a 62-foot deep parlor and garden floor, a large full-width kitchen with stainless steel counters, a floating steel and wood staircase, a home office with pocket doors, and much more. The main bedroom suite offers a walk-in dressing room, and bath with a huge steam shower and soaking tub.

\$9,900,000

Brooklyn Heights

Ask

Dumbo

#### 126 STATE ST

Townhouse

**Status** Contract

**Beds** 6

SqFt 6,010 **Baths** 5 **PPSF** \$2,384 **DOM** 264 \$1,648 **Fees** 