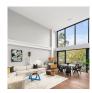

Also signed this week was Unit 4A at 1 John Street in DUMBO, with a last asking price of \$4,500,000. Built in 2016, this condo unit spans 2,593 square feet with 4 beds and 3 full baths. It features sound-attenuated windows, views of the Brooklyn and Manhattan bridges and city, a main living area with a proper dining area and custom chef's kitchen, a versatile bonus den, 10-foot ceilings throughout, hardwood floors, custom window treatments, and a primary suite with waterfront views and a spa-like en-suite bath. The building provides a full-time doorman, a full gym, a common roof deck with panoramic views, and many other amenities.